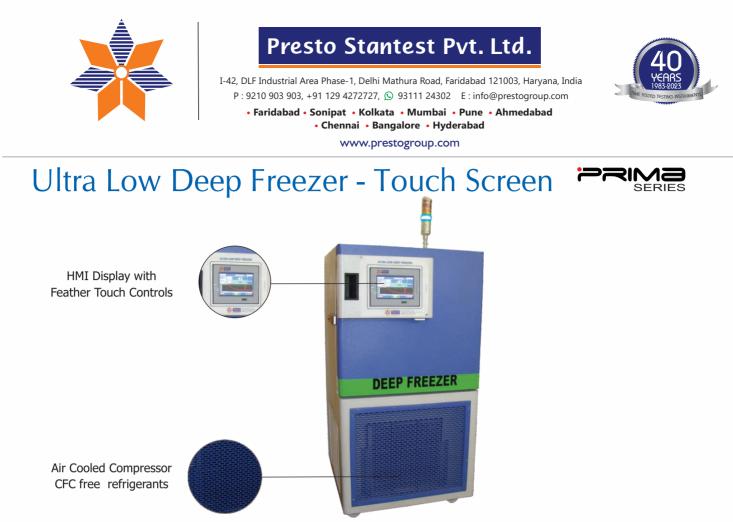

#### Model No. ULT - 254 - Prima

Ultra-Low Deep Freezer Prima is a unique test cabinet designed to create temperature inside the chamber to detect the change in the physical characteristics of material and to ascertain the actual working life of testing device.

Available in Prima Series with Touch Screen Models and Various capacities and temperature range.

- Temperature control through PT-100 sensor
- Highly accurate test results under uniform cooling temperatures in the chamber
- High Grade imported Puf insulation
- Maximum Thermal Efficiency by insulation means.
- HMI based touch screen display
- USB port to data record

Equipped with CFC free refrigerants and air cooled compressors, performs conditioning procedures required in rubber and plastic industries. The Ultra Low deep freezers comes with washable condenser filters and aerodynamically shaped fan for maintaining cooling efficiency.