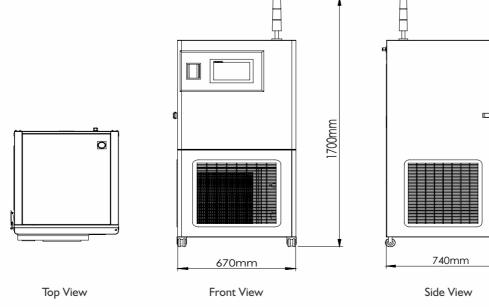

#### **Highlights:**

| Tower Lamp          | 3 Identification lights (Red, Yellow, Green)                                                                             |
|---------------------|--------------------------------------------------------------------------------------------------------------------------|
| No. of Sample racks | 2                                                                                                                        |
| Lockable Handle     | Yes                                                                                                                      |
| Material            | Mild Steel (Outer Body)<br>Stainless Steel (Inner Body)                                                                  |
| Finish              | Powder coated Havel Gray & Blue<br>combination finish and bright chrome /<br>zinc plating for corrosion resistant finish |
| Door Opening        | Front Side                                                                                                               |
| Castor Wheel        | Yes                                                                                                                      |
| Dimensions          | Internal : 455 x 455 x 455 mm                                                                                            |
|                     | External :670 x 740 x 1700 mm                                                                                            |